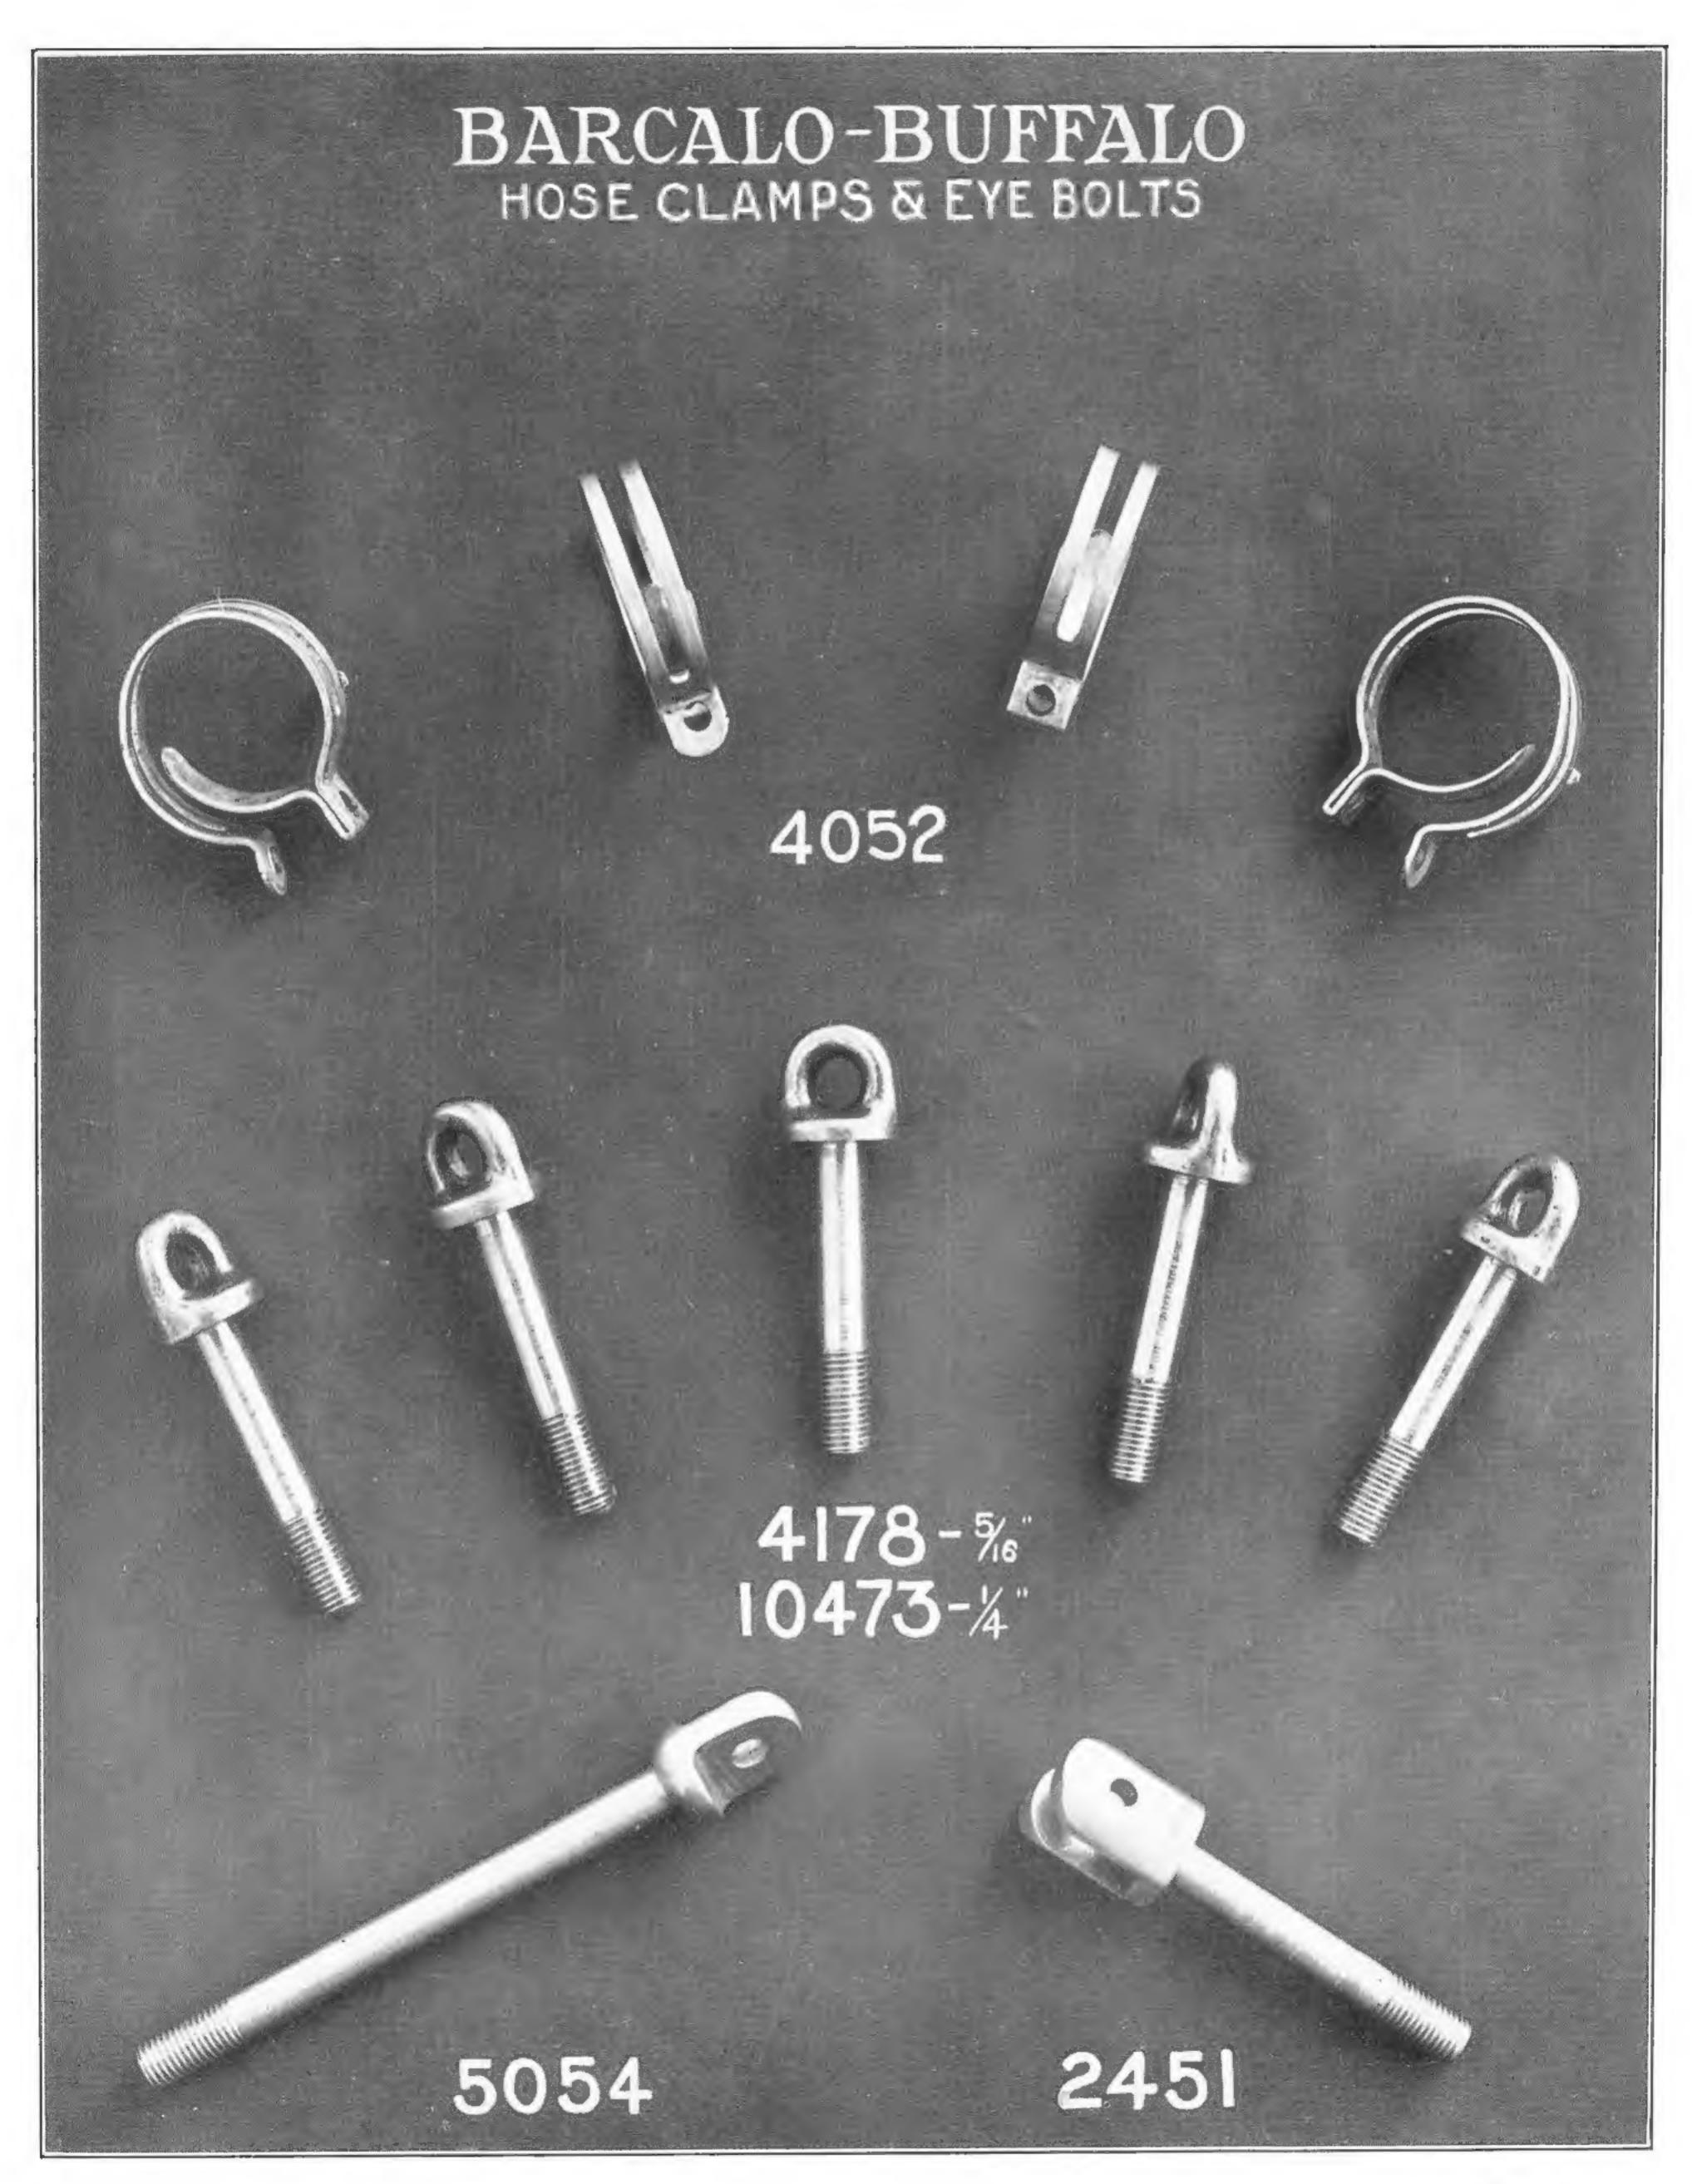

#### INDEX

| DESCRIPTION                                 | PART NUMBER PAGE                       | DESCRIPTION PART NUMBER                                       | PAGE |
|---------------------------------------------|----------------------------------------|---------------------------------------------------------------|------|
| Belt Buckles                                | 1963 6                                 | Strut Ends                                                    | . 12 |
| 66 66                                       | 13587 6                                | " " 12630                                                     | . 12 |
| Canadian Belt Buckle                        | 1268-1275 6                            | " " 10028                                                     | . 12 |
| Eyebolt                                     | 4178-1 to 45 5                         | " "                                                           | . 12 |
|                                             | 10473-1 to 45 5                        | Washer Plate 4590                                             | . 13 |
|                                             | 5054-1 to 45 5                         | " " 4591                                                      | . 13 |
| Note: When ordering, ment eyebolt required. | tion dash number to indicate length of | " " 5055                                                      | . 13 |
| Hinge                                       | 5598 8                                 | Wing Post 14555                                               | . 9  |
| "                                           | 5597 8                                 | " " 14554                                                     | . 9  |
| 44                                          | 10310 8                                |                                                               | . 15 |
| 66                                          | 10064 7                                | " "                                                           | . 10 |
|                                             | 10067                                  | " " 6713                                                      | . 10 |
| 66                                          |                                        | MISCELLANEOUS PARTS                                           |      |
| 44                                          | 6304 15                                | Magneto Switch                                                | . 15 |
| - 66 =                                      |                                        | Spider 42604                                                  |      |
| 66                                          |                                        | Starter Gear 41962                                            |      |
| Shackles                                    | 4378-1-2-3-4 4                         | " " 41963                                                     |      |
| 66                                          | 4379-1-2-3-4 4                         | Thimbles                                                      |      |
|                                             | ******                                 | Note: When ordering give dash number to indicate size of this |      |
| 46                                          | 12956-1-2-3-4 4                        | desired.                                                      | 1.4  |
| Note: When ordering, give                   | dash number to indicate size of drill  | Saddle                                                        |      |
| and space.                                  | 10047                                  | Tail Bearing 12588                                            |      |
|                                             | 12247                                  | " 14658                                                       |      |
|                                             | 7669                                   | Wrench                                                        |      |
|                                             | 12778                                  | Rear A Brace 14533                                            | . 9  |